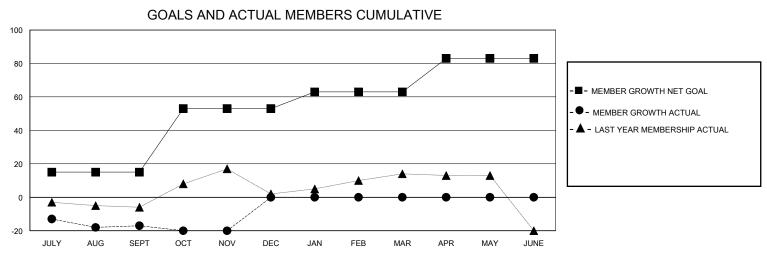

## District 44 H

GMT: LOCATION NEW HAMPSHIRE GMT CA

| CIVIT.        |               | LOC         | ,, (11014 11=11 1 n n |                       |                        |                         | CIVIT Of C                                         |  |
|---------------|---------------|-------------|-----------------------|-----------------------|------------------------|-------------------------|----------------------------------------------------|--|
|               | Club          | os          |                       | Members               |                        |                         |                                                    |  |
|               | RESULTS FOR   | R 2023-2024 |                       | RESULTS FOR 2023-2024 |                        |                         |                                                    |  |
| QUARTER       | NEW CLUB GOAL | NEW CLUBS   | DROPPED CLUBS         | QUARTER MEME          | BER GROWTH NET<br>GOAL | MEMBER GROWTH<br>ACTUAL | DROPPED<br>MEMBERS ACTUAL<br>(including transfers) |  |
| JULY/AUG/SEPT | 0             | 0           | 0                     | JULY/AUG/SEPT         | 15                     | 26                      | 39                                                 |  |
| OCT/NOV/DEC   | 1             | 0           | 0                     | OCT/NOV/DEC           | 38                     | 24                      | 26                                                 |  |
| JAN/FEB/MAR   | 0             | 0           | 0                     | JAN/FEB/MAR           | 10                     | 0                       | 0                                                  |  |
| APR/MAY/JUNE  | 0             | 0           | 0                     | APR/MAY/JUNE          | 20                     | 0                       | 0                                                  |  |
|               |               |             |                       |                       |                        |                         |                                                    |  |